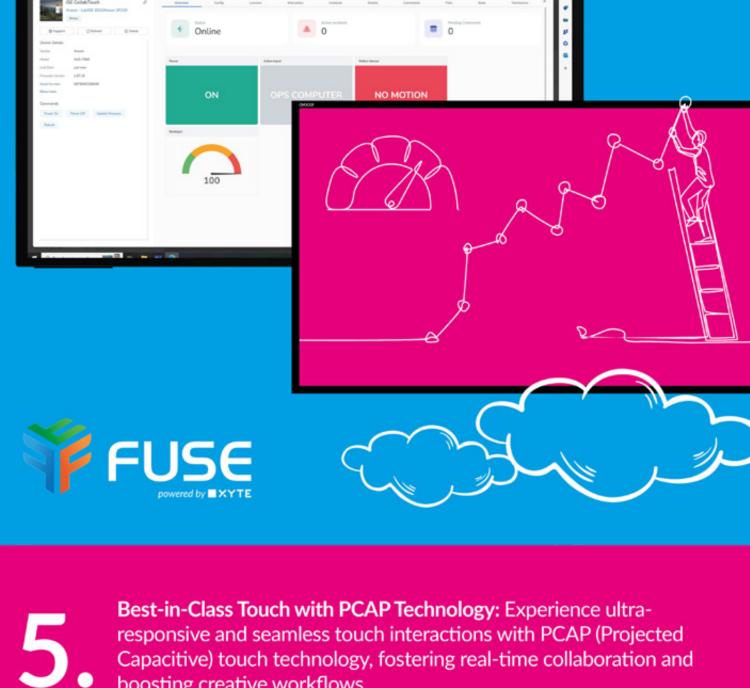

boosting creative workflows.

intuitive tools for dynamic and engaging visual collaboration. Brainstorm ☆ △ ≡ Q 

Integrated Lucid Whiteboarding Software: Enhance brainstorming sessions with the built-in Lucid whiteboarding software, providing